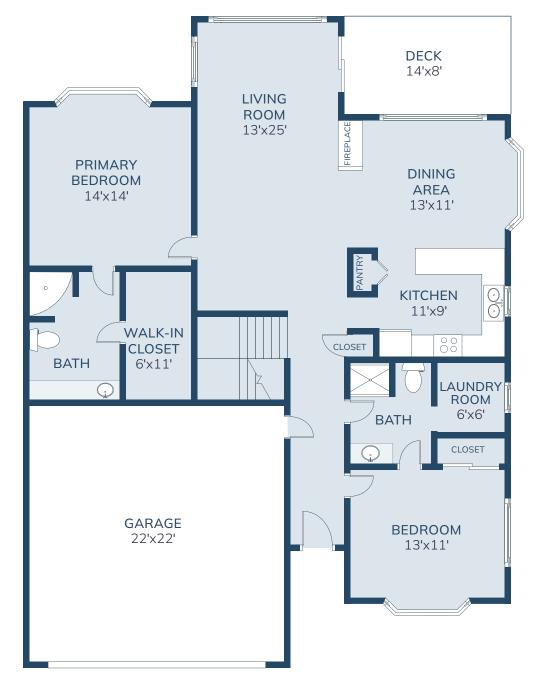

## WALNUT TOWN HOME

The luxury two-bedroom, two-bathroom town homes at Porter Hills Village offer spaciousness and beauty. Most include lower levels with large living areas and guest accommodations. High ceilings, large windows, gas fireplaces, back patios and decks, laundry rooms and attached two-stall garages are some of the many features that make the town homes so appealing. The town homes overlook beautiful wooded areas and are within walking distance to all the amenities at Porter Hills Village.

#### Main Floor

1,472 Sq. Ft.

(Not including lower floor)