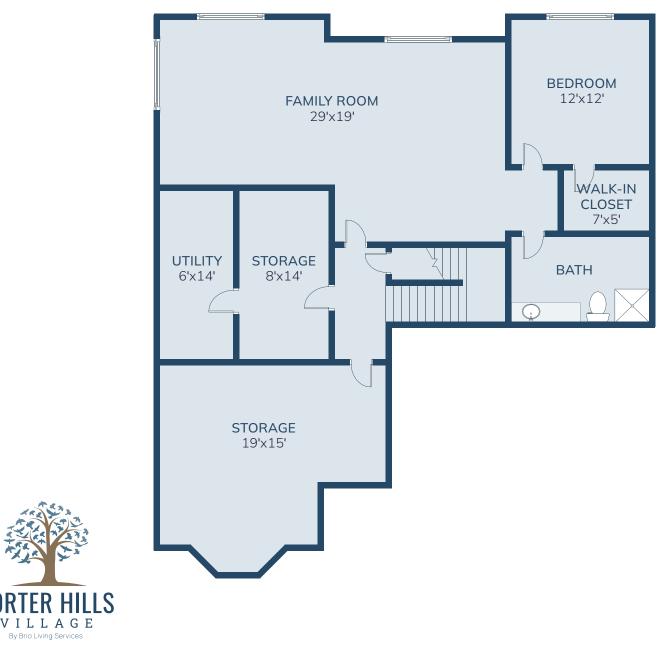

## WILLOW TOWN HOME

The luxury two-bedroom, two-bathroom town homes at Porter Hills Village offer spaciousness and beauty. Most include lower levels with large living areas and guest accommodations. High ceilings, large windows, gas fireplaces, back patios and decks, laundry rooms and attached two-stall garages are some of the many features that make the town homes so appealing. The town homes overlook beautiful wooded areas and are within walking distance to all the amenities at Porter Hills Village.

## WILLOW TOWN HOME

Lower Floor

POR

616.577.2214 | 3600 FULTON ST. E. | GRAND RAPIDS, MI 49546 | WWW.PORTERHILLSVILLAGE.ORG