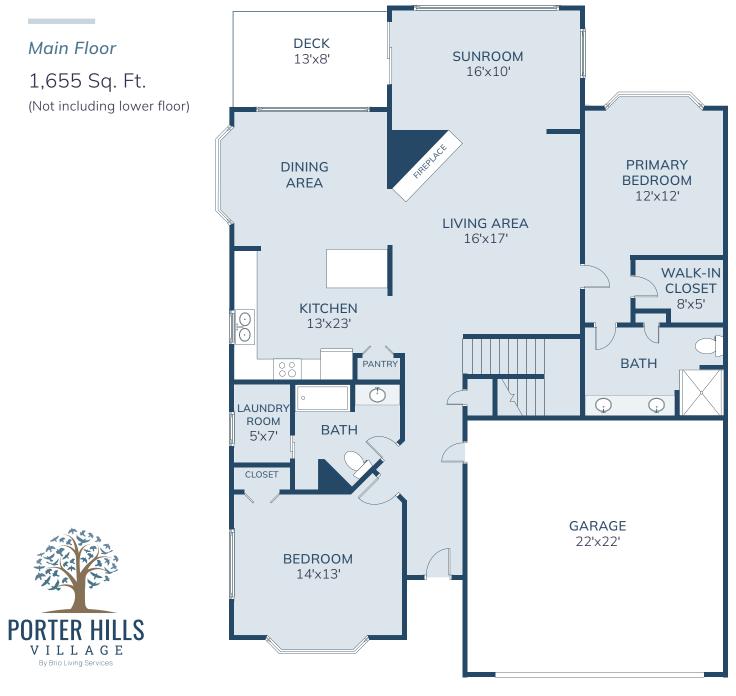

## WILLOW TOWN HOME

The luxury two-bedroom, two-bathroom town homes at Porter Hills Village offer spaciousness and beauty. Most include lower levels with large living areas and guest accommodations. High ceilings, large windows, gas fireplaces, back patios and decks, laundry rooms and attached two-stall garages are some of the many features that make the town homes so appealing. The town homes overlook beautiful wooded areas and are within walking distance to all the amenities at Porter Hills Village.

## PORTER HILLS VILLAGE | TOWN HOME FLOOR PLANS